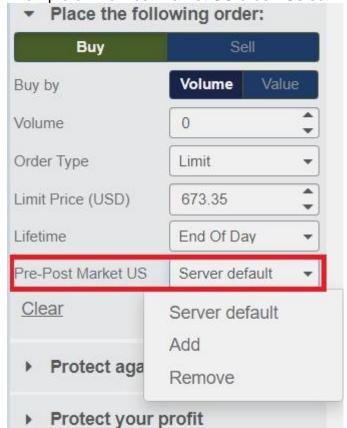

|
|------------------------|---------|--------------------------------------------------------------------------------------|
| Pre-Market<br>Trading  |         | Orders that aren't filled will be sent to the Continuous Trading Session.            |
| Continuous<br>Trading  |         | Orders that aren't filled will be sent to the Post Market Session.                   |
| Post-Market<br>Trading |         | At the end of the Post Market Session, any orders that aren't filled will be purged. |

If a pre-market order is not filled, it will be carried over to normal trading hours and then to post-market. The order will be **purged** if it is not completed by the end of the post-market session.

Example of Pre-Post Market US order: Select "Add".



## Note

\*EST: Eastern Standard Time and day light saving times applied.