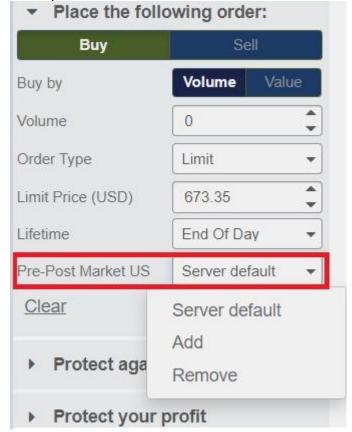

---------------------------------------------------|
| Pre-Market<br>Trading  | 7:00AM- 9:30AM EST* | Selling orders starting at 7.30AM EST  Orders that aren't filled will be sent to the Continuous Trading Session. |
| Continuous<br>Trading  |                     | Orders that aren't filled will be sent to the Post Market Session.                                               |
| Post-Market<br>Trading |                     | At the end of the Post Market Session, any orders that aren't filled will be purged.                             |

If a pre-market order is not filled, it will be carried over to normal trading hours and then to post-market. The order will be **purged** if it is not completed by the end of the post-market session.

Example of Pre-Post Market US order: Select "Add".



## Note

\*EST: Eastern Standard Time.